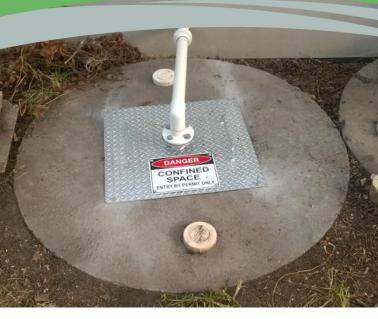

#### ODOUR MANAGEMENT

Odour issues are common with ageing onsite wastewater systems. Enviss engineers locate the source of the odour and then design a customised solution.

Enviss manufacturers and installs a range of odours management products, including:

- » Sealed pit access covers
- » Odour absorbers
- » Passive and mechanical ventilation