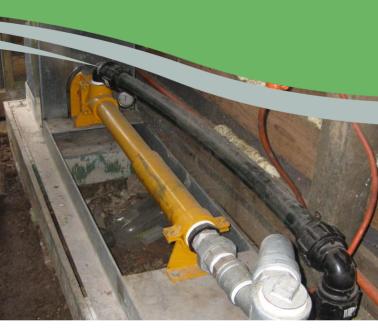

#### PUMPING

Sewage pumping is a common source of problems. Enviss solves ongoing pumping issues by thoroughly investigating the causes.

- » Blockages
- » Poor pumping capacity
- » Pump failures
- » Automation and control failures